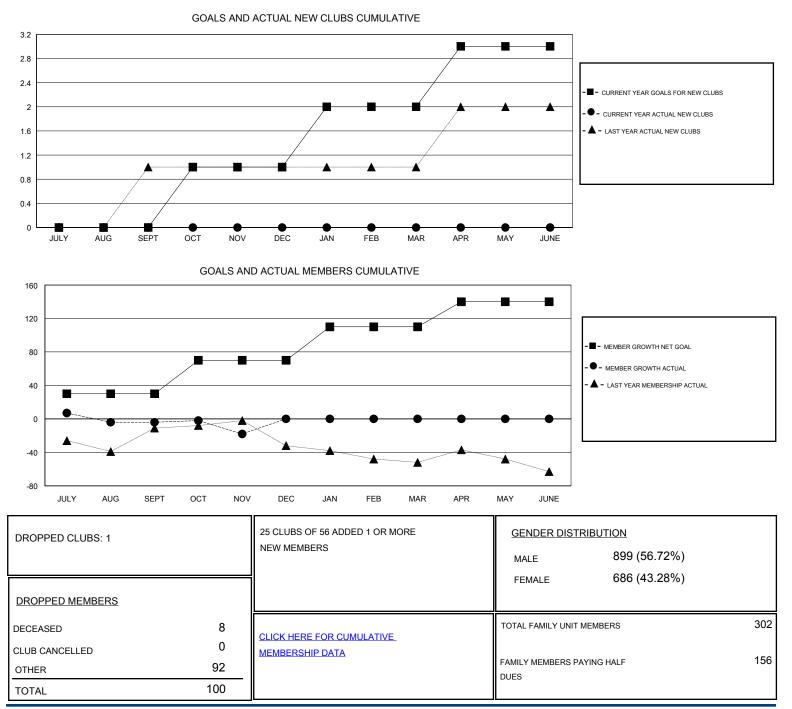

## District 2 S2

Results as of: 11/30/2019

| GMT:                                        | LOCATION TEXAS |             |               |                                             |                           |                         | GMT CA                                             |
|---------------------------------------------|----------------|-------------|---------------|---------------------------------------------|---------------------------|-------------------------|----------------------------------------------------|
| Clubs                                       |                |             |               | Members                                     |                           |                         |                                                    |
| RESULTS FOR 2019-2020                       |                |             |               | RESULTS FOR 2019-2020                       |                           |                         |                                                    |
| QUARTER                                     | NEW CLUB GOAL  | NEW CLUBS   | DROPPED CLUBS | QUARTER                                     | MEMBER GROWTH NET<br>GOAL | MEMBER GROWTH<br>ACTUAL | DROPPED<br>MEMBERS ACTUAL<br>(including transfers) |
| JULY/AUG/SEPT<br>OCT/NOV/DEC<br>JAN/FEB/MAR | 0<br>1<br>1    | 0<br>0<br>0 | 1<br>0<br>0   | JULY/AUG/SEPT<br>OCT/NOV/DEC<br>JAN/FEB/MAR | 30<br>40<br>40            | 53<br>32<br>0           | 55<br>45<br>0                                      |
| APR/MAY/JUNE                                | 1              | 0           | 0             | APR/MAY/JUNE                                | 30                        | 0                       | 0                                                  |